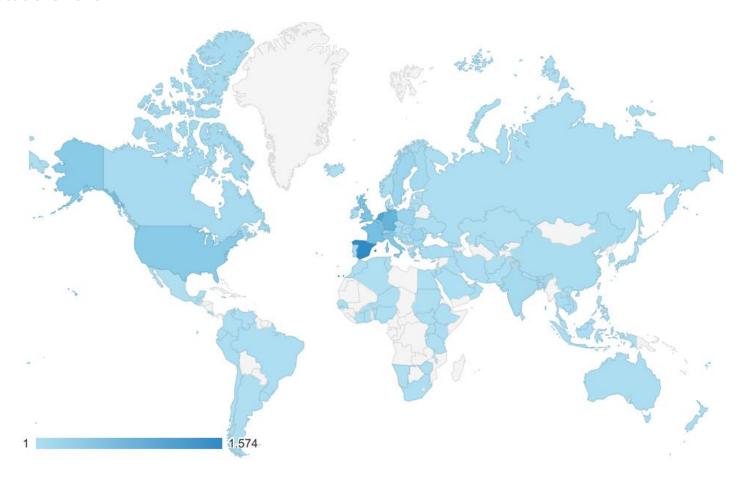

The country with more sessions is Spain (16,21%), followed by USA (10,45%), Germany (10,42%), Netherlands (9,83%)

and Belgium (6,65%). In terms of demographic variables, there are more male visitors (52,1%) than female ones (47,9%) and most visitors are in the age range of 25 - 34 years old.

During the development of the web's activity, 68.513 pages have been visited, there have been 29.291 sessions and 17.600 visitors. The bounce rate of the period has been 53,91%.

The highest number of visited pages was achieved in April 2018 (2.679) and the lowest in January 2021 (598), (setting aside November 2017, when the activity began: 414 visited pages). The highest number of sessions was achieved in January 2020 (1.216) and the lowest in January 2021 (237).