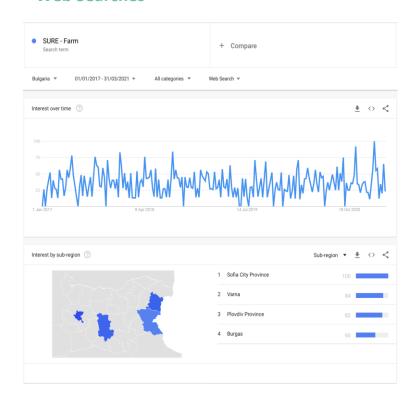

| 8        | 13                | 1     | 13    | 1     | 16        | 46                |
| Otros                                                                                       | Varias     | <u>Varios</u>                                                                                                                         | -                                                                                                                                                         | 2       | 24    | 7        | 13                | 2     | 13    | -     | -         |                   |





# 5. SURE - Farm Google Trend 2017 - 2021

#### 5.1 Search trends worldwide







## **5.2 Trend on SURE-Farm partner countries**

## 5.2.1 Belgium







# 5.2.2 Bulgaria

#### **Web Searches**







#### **5.2.3 France**







## **5.2.4 Germany**







## **5.2.5 Italy**







#### **5.2.6 The Netherlands**







## **5.2.7 Norway**







#### 5.2.8 Romania







## **5.2.9 Spain**







#### **5.2.10** Sweden

#### Web searches







#### 5.2.11 Switzerland

#### Web searches







# 6. Website

### 6.1 2017

|                           | JANUARY | FEBRUARY | MARCH | APRIL | MAY | JUNE | JULY | AUGUST | SEPTEMBER | OCTOBER | NOVEMBER | DECEMBER | 2017    |
|---------------------------|---------|----------|-------|-------|-----|------|------|--------|-----------|---------|----------|----------|---------|
| WEBSITE                   |         |          |       |       |     |      |      |        |           |         |          |          |         |
| TOTAL VISITS