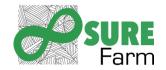

sts, 21 clicks and 21 interactions (150 reactions, 58 shares and 3 comments). In this period, the profile received 294 unique visitors and 520 visits.

When the last ad campaign finished (April 29th), the page had 584 followers (94,67% increase over the previous year).





# 2. SURE - Farm website. Trend 2017 - 2021

## 2.1 Total visits.







# 2.2 Total sessions -, organic sessions -, direct sessions - and referral sessions -









# 2.3 Total Bounce rate - , organic - , direct - and referral -







# 2.4 Pages per session.







# 2.5 Average Session duration







## 2.6 Total visitors







# 3. SURE - Social media. Trend 2017 - 2021

## 3.1 Twitter. Followers







## 3.2 Twitter. Interactions







# 3.3 Instagram. Followers







# **3.4** Instagram. Interactions







## 3.5 Linkedin. Followers







## 3.6 Linkedin. Interactions







# 4. Key communications and disseminations SURE - Farm documents. Trend 2019 - 2021

## 4.1 File downloads (web). (Since January 2019 until March 31st 2021)

## 2019

| SURE-Farm Downloads | 25/JANUARY | FEBRUARY | MARCH | APRIL | MAY | JUNE | JULY | AUGUST | SEPTEMBER | OCTOBER | NOVEMBER | DECEMBER | TOTAL 2019 |
|---------------------|------------|----------|-------|-------|-----|------|------|--------|-----------|---------|----------|----------|------------|
| 2019                |            |          |       |       |     |      |      |        |           |         |          |          |            |
| Downloads           | 124        | 182      | 157   | 240   | 267 | 227  | 246  | 148    | 387       | 309