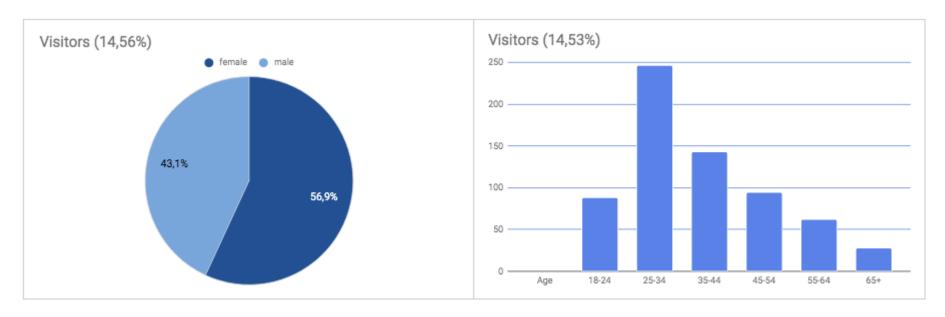

The country with more sessions is Spain (16,21%), followed by USA (10,45%), Germany (10,42%), Netherlands (9,83%)

and Belgium (6,65%). In terms of demographic variables, there are more male visitors (52,1%) than female ones (47,9%) and most visitors are in the age range of 25 - 34 years old.