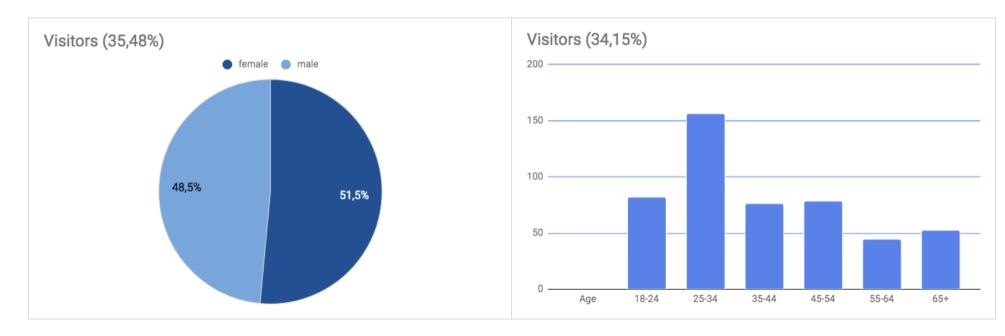

The country with more sessions is Spain (16,21%), followed by USA (10,45%), Germany (10,42%), Netherlands (9,83%)

and Belgium (6,65%). In terms of demographic variables, there are more male visitors (52,1%) than female ones (47,9%) and most visitors are in the age range of 25 - 34 years old.