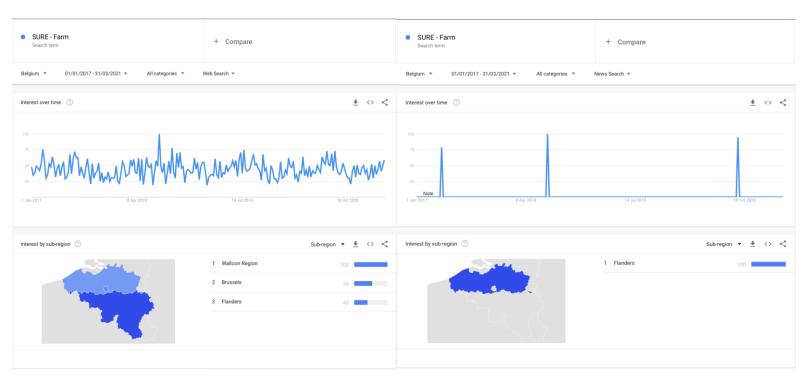

| 1       | 9     | 8        | 13                | 1     | 13    | 1     | 16        | 46                |
| Otros                                                                                       | Varias     | <u>Varios</u>                                                                                                                         | -                                                                                                                                                         | 2       | 24    | 7        | 13                | 2     | 13    | -     | -         |                   |





# 5. SURE - Farm Google Trend 2017 - 2021

#### 5.1 Search trends worldwide







## **5.2 Trend on SURE-Farm partner countries**

## 5.2.1 Belgium







# 5.2.2 Bulgaria

#### **Web Searches**







#### **5.2.3 France**







## **5.2.4 Germany**







## **5.2.5 Italy**







#### **5.2.6 The Netherlands**







## **5.2.7 Norway**







#### 5.2.8 Romania







## **5.2.9 Spain**







#### **5.2.10** Sweden

#### Web searches







#### 5.2.11 Switzerland

#### Web searches







# 6. Website

### 6.1 2017

|                           | JANUARY | FEBRUARY | MARCH | APRIL | MAY | JUNE | JULY | AUGUST | SEPTEMBER | OCTOBER | NOVEMBER | DECEMBER | 2017    |
|---------------------------|---------|----------|-------|-------|-----|------|------|--------|-----------|---------|----------|----------|---------|
| WEBSITE                   |         |          |       |       |     |      |      |        |           |         |