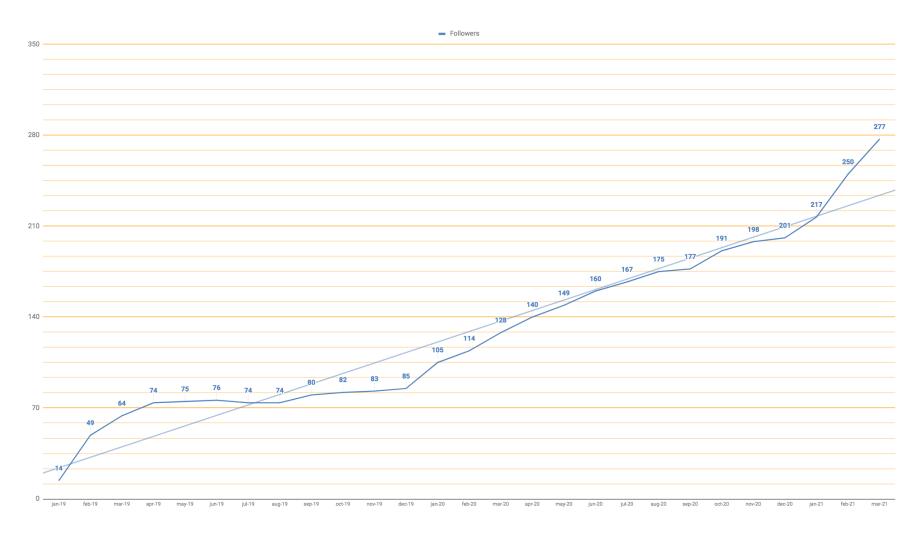

## 1.2.2. Instagram

The profile was set in August 2017, but it didn't have any further activity until January 2019. Since then, it has got 227 followers, and published 233 posts with 1.955 interactions, 1.898 of which are likes. Besides, there have been 880 video views.

#### 1.2.2.1 2019

At the end of 2019, the page had 85 followers, 98 posts, 1.003 likes and 463 video views. In February 2019 it got the highest number of likes in the analyzed period, with 191 likes.

## 1.2.2.2 2020

By December 31st 2020, the page had 201 followers (136,47% more than the previous year). It published 107 posts with 669 interactions and 339 video views.

## 1.2.2.3 2021

By the end of March there were 277 followers, 37,81% more than the previous year. In these three months 27 posts were published, with 228 interactions, 227 of which were likes, and 83 video views.

# 3.3 Instagram. Followers