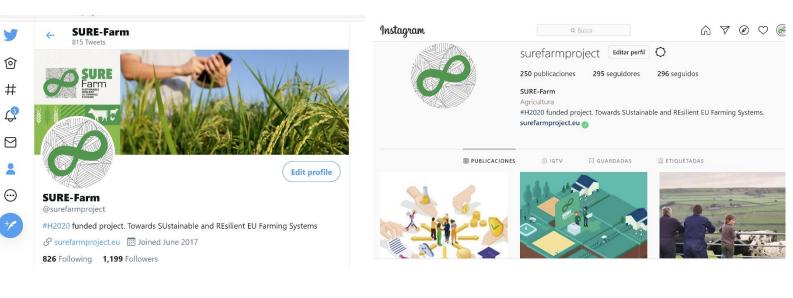

<sup>(\*)</sup> The first social media were launched within the six first months of the project. The number of years considered is 3.5 years.

Figure 1. Social media screenshot at 30.05.2021

#### 1.2 Social Media

The report includes the social media that have been used by SURE - Farm: Twitter, Instagram and LinkedIn.

## 1.2.1 Twitter

The profile was set in June 2017 and started its activity in September of that year. Since then it has achieved 1.181 followers, it has published 443 tweets with 590.068 impressions and 7923 interactions, 3.567 of which are likes. Since september 2019 there have been 6.262 visits to the page and it has been mentioned 265 times.

## 1.2.2. Instagram

The profile was set in August 2017, but it didn't have any further activity until January 2019. Since then, it has got 227 followers, and published 233 posts with 1.955 interactions, 1.898 of which are likes. Besides, there have been 880 video views.