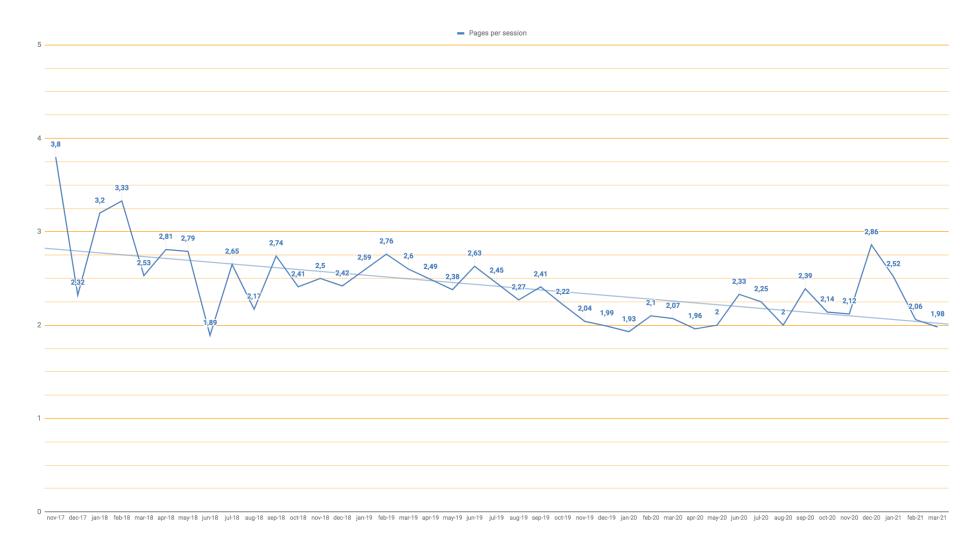

# 2.4 Pages per session.

During the analysed period, the average of pages per session was 2,34 and the average time was 2 minutes and 41 seconds.

47,31% of the web traffic is organic, 37,15% is direct, 7,93% comes from social media and 7,20% is referral.

During the analyzed period there is an upward trend with respect to page visits, sessions and visitors, and a downward trend with respect to number of pages per session and time per page.

#### 1.1.2 2018

20.089 visited pages, 7.833 sessions and 4.555 visitors. This is the year with more referral traffic. Let us highlight the number of visited pages in April (2.679), and the average time per session in February (4 minutes and 7 seconds, with an average of 3,33 visited pages).