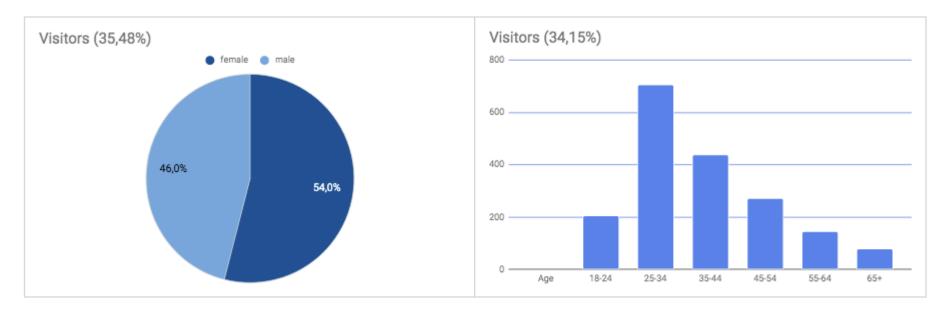

The country with more sessions is Spain (16,21%), followed by USA (10,45%), Germany (10,42%), Netherlands (9,83%)

and Belgium (6,65%). In terms of demographic variables, there are more male visitors (52,1%) than female ones (47,9%) and most visitors are in the age range of 25 - 34 years old.