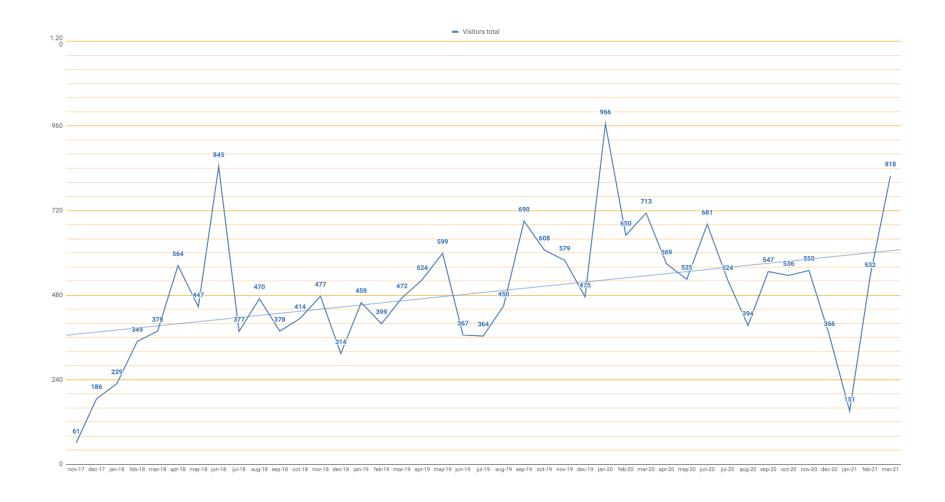

During the development of the web's activity, 68.513 pages have been visited, there have been 29.291 sessions and 17.600 visitors. The bounce rate of the period has been 53,91%.

The highest number of visited pages was achieved in April 2018 (2.679) and the lowest in January 2021 (598), (setting aside November 2017, when the activity began: 414 visited pages). The highest number of sessions was achieved in January 2020 (1.216) and the lowest in January 2021 (237).

## 2.6 Total visitors