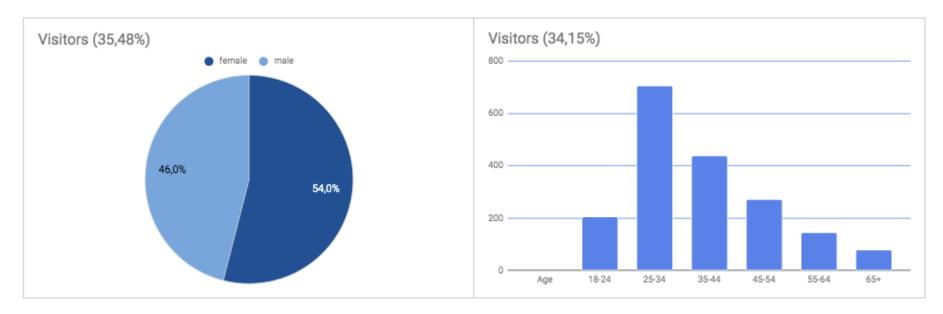

The country with more sessions is Spain (16,21%), followed by USA (10,45%), Germany (10,42%), Netherlands (9,83%)

and Belgium (6,65%). In terms of demographic variables, there are more male visitors (52,1%) than female ones (47,9%) and most visitors are in the age range of 25 - 34 years old.