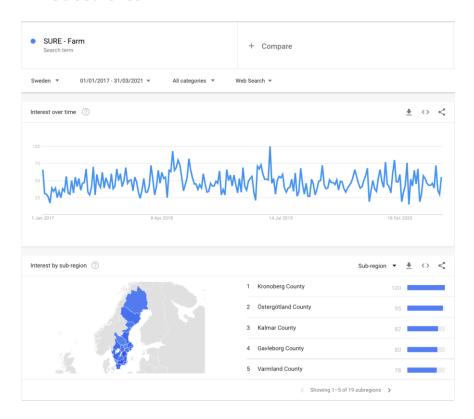

The country with more sessions is Spain (16,21%), followed by USA (10,45%), Germany (10,42%), Netherlands (9,83%)

and Belgium (6,65%). In terms of demographic variables, there are more male visitors (52,1%) than female ones (47,9%) and most visitors are in the age range of 25 - 34 years old.