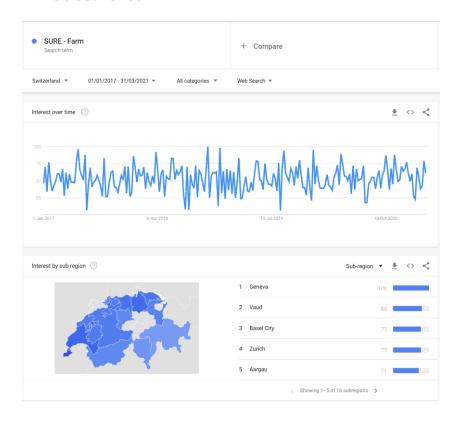

The country with more sessions is Spain (16,21%), followed by USA (10,45%), Germany (10,42%), Netherlands (9,83%)

and Belgium (6,65%). In terms of demographic variables, there are more male visitors (52,1%) than female ones (47,9%) and most visitors are in the age range of 25 - 34 years old.