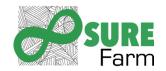

The country with more sessions is Spain (16,21%), followed by USA (10,45%), Germany (10,42%), Netherlands (9,83%)

and Belgium (6,65%). In terms of demographic variables, there are more male visitors (52,1%) than female ones (47,9%) and most visitors are in the age range of 25 - 34 years old.