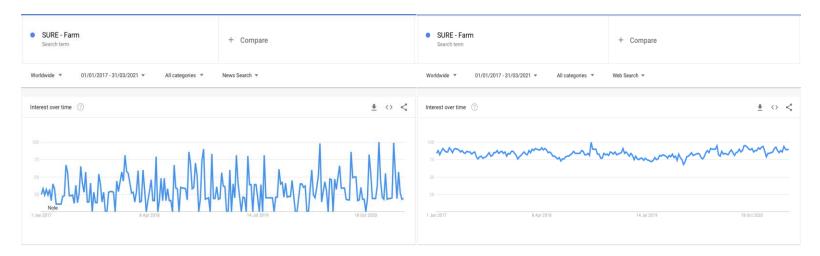

<sup>(\*)</sup> The first social media were launched within the six first months of the project. The number of years considered is 3.5 years.

Figure 1. Social media screenshot at 30.05.2021