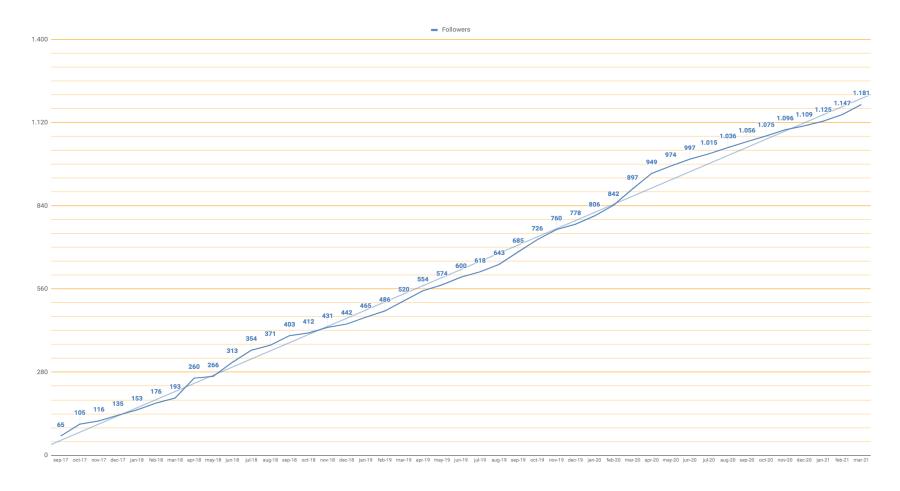

## 1.2.1 Twitter

The profile was set in June 2017 and started its activity in September of that year. Since then it has achieved 1.181 followers, it has published 443 tweets with 590.068 impressions and 7923 interactions, 3.567 of which are likes. Since september 2019 there have been 6.262 visits to the page and it has been mentioned 265 times.

#### 1.2.1.4 2020

At the end of 2020, SURE - Farm's profile had 1.109 followers, an increase of 42,54% over the previous year. It published 171 Tweets, with 182.065 impressions. Those posts received 1.037 likes, 415 retweets and 703 clicks. There were 2.687 visits and 161 mentions.

#### 1.2.1.5 2021

By March 31st, the page had 1.181 followers (6,49% more), and 47 posts with 718 interactions, 2.728 visits and 47 mentions.

## 3.1 Twitter. Followers