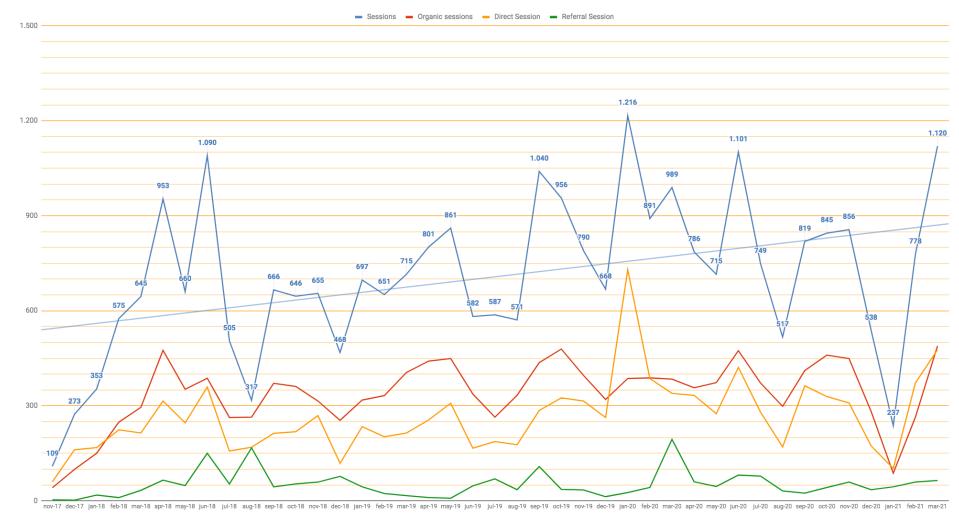

# 2.2 Total sessions -, organic sessions -, direct sessions - and referral sessions -

During the development of the web's activity, 68.513 pages have been visited, there have been 29.291 sessions and 17.600 visitors. The bounce rate of the period has been 53,91%.

The highest number of visited pages was achieved in April 2018 (2.679) and the lowest in January 2021 (598), (setting aside November 2017, when the activity began: 414 visited pages). The highest number of sessions was achieved in January 2020 (1.216) and the lowest in January 2021 (237).

## 1.1.4 2020

21.636 visited pages (1% more than 2019); 10.022 sessions (12% more) and 6.446 visitors. 2020 has the largest number of direct sessions (4.108), almost as many as the organic ones (4.634). January 2020 is the month with more sessions, most of them direct ones (60%).