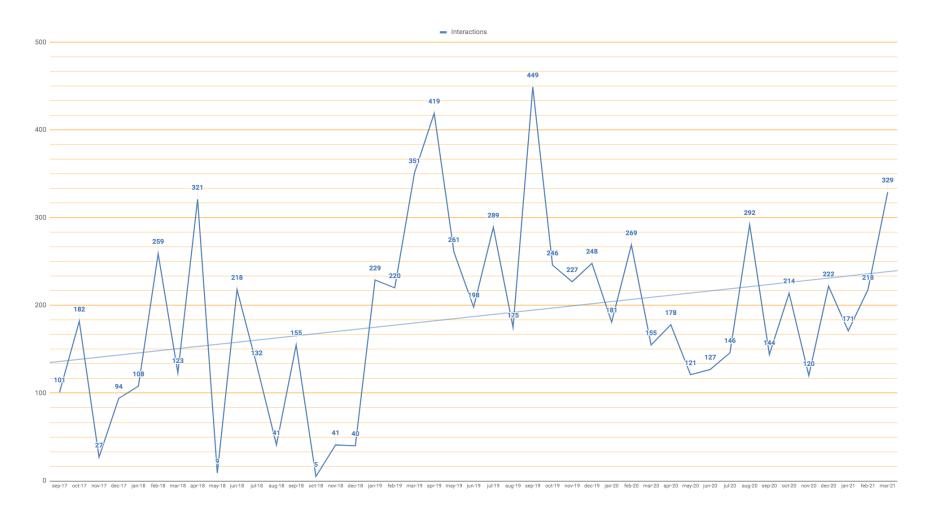

.2.3.2 2021

By March 31st, the page had 496 followers (65,33% increase), 13 posts, 21 clicks and 21 interactions (150 reactions, 58 shares and 3 comments). In this period, the profile received 294 unique visitors and 520 visits.

When the last ad campaign finished (April 29th), the page had 584 followers (94,67% increase over the previous year).





# 2. SURE - Farm website. Trend 2017 - 2021

## 2.1 Total visits.







# 2.2 Total sessions -, organic sessions -, direct sessions - and referral sessions -









# 2.3 Total Bounce rate - , organic - , direct - and referral -







# 2.4 Pages per session.







# 2.5 Average Session duration







## 2.6 Total visitors







# 3. SURE - Social media. Trend 2017 - 2021

## 3.1 Twitter. Followers







## 3.2 Twitter. Interactions







# 3.3 Instagram. Followers







# **3.4** Instagram. Interactions







## 3.5 Linkedin. Followers







## 3.6 Linkedin. Interactions







# 4. Key communications and disseminations SURE - Farm documents. Trend 2019 - 2021

## 4.1 File downloads (web). (Since January 2019 until March 31st 2021)

## 2019

| SURE-Farm Downloads | 25/JANUARY | FEBRUARY | MARCH | APRIL | MAY | JUNE | JULY | AUGUST | SEPTEMBER | OCTOBER | NOVEMBER | DECEMBER | TOTAL 2019 |
|---------------------|------------|----------|-------|-------|-----|------|------|--------|-----------|---------|----------|----------|------------|
| 2019                |            |          |       |       |     |      |      |        |           |         |          |          |            |
| Downloads           | 124