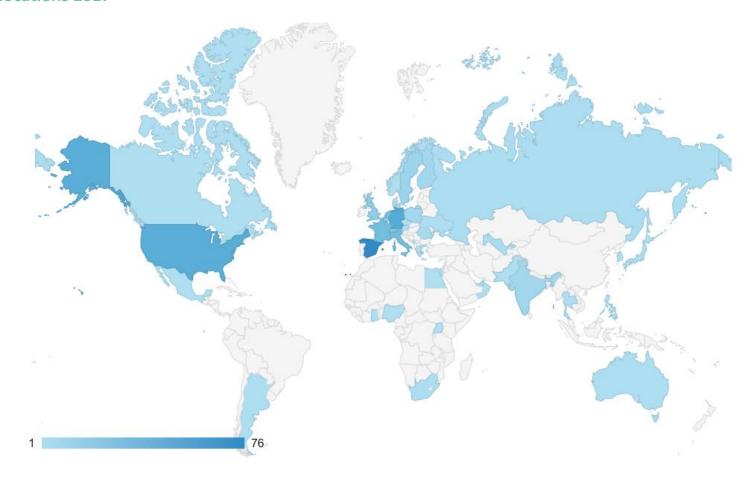

The country with more sessions is Spain (16,21%), followed by USA (10,45%), Germany (10,42%), Netherlands (9,83%)

and Belgium (6,65%). In terms of demographic variables, there are more male visitors (52,1%) than female ones (47,9%) and most visitors are in the age range of 25 - 34 years old.