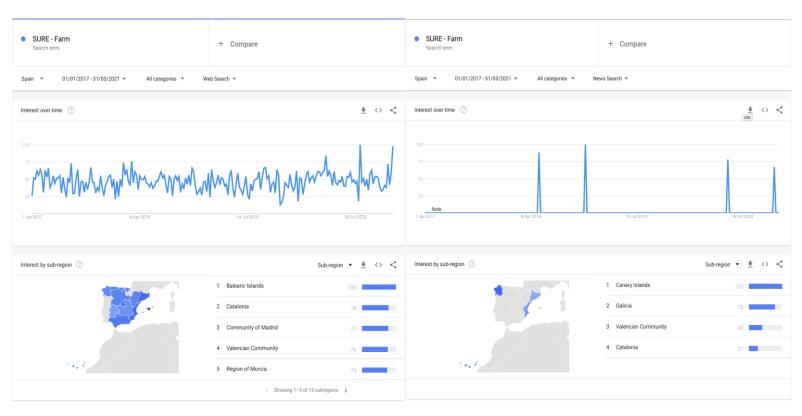

The country with more sessions is Spain (16,21%), followed by USA (10,45%), Germany (10,42%), Netherlands (9,83%)

and Belgium (6,65%). In terms of demographic variables, there are more male visitors (52,1%) than female ones (47,9%) and most visitors are in the age range of 25 - 34 years old.