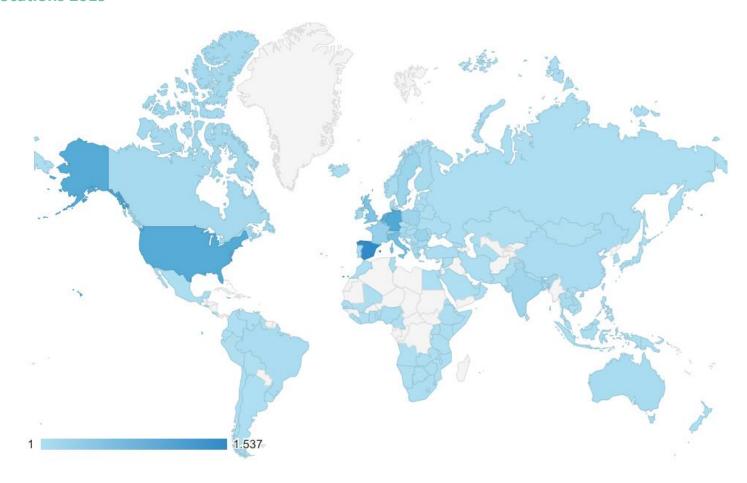

The country with more sessions is Spain (16,21%), followed by USA (10,45%), Germany (10,42%), Netherlands (9,83%)

and Belgium (6,65%). In terms of demographic variables, there are more male visitors (52,1%) than female ones (47,9%) and most visitors are in the age range of 25 - 34 years old.

During the development of the web's activity, 68.513 pages have been visited, there have been 29.291 sessions and 17.600 visitors. The bounce rate of the period has been 53,91%.

The highest number of visited pages was achieved in April 2018 (2.679) and the lowest in January 2021 (598), (setting aside November 2017, when the activity began: 414 visited pages). The highest number of sessions was achieved in January 2020 (1.216) and the lowest in January 2021 (237).