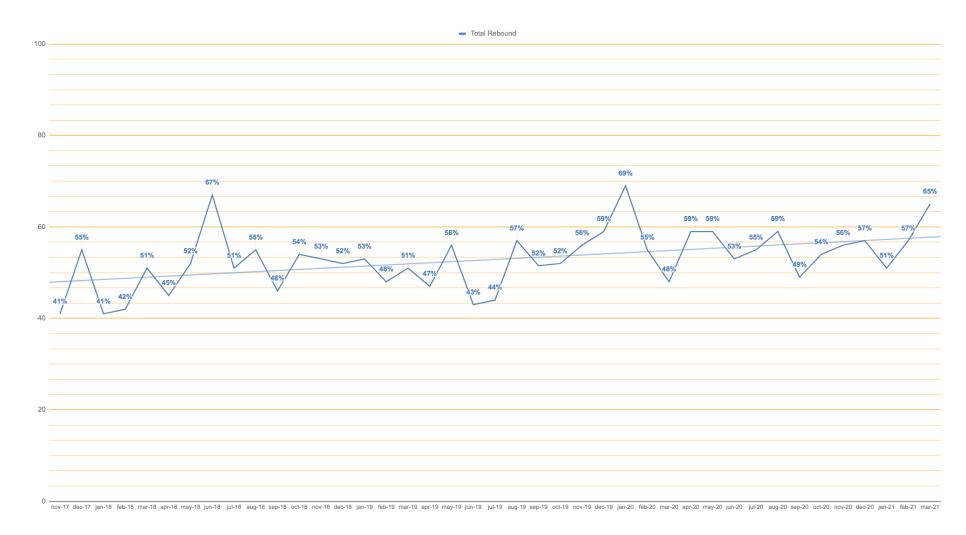

# 2.3 Total Bounce rate - , organic - , direct - and referral -

During the development of the web's activity, 68.513 pages have been visited, there have been 29.291 sessions and 17.600 visitors. The bounce rate of the period has been 53,91%.

The highest number of visited pages was achieved in April 2018 (2.679) and the lowest in January 2021 (598), (setting aside November 2017, when the activity began: 414 visited pages). The highest number of sessions was achieved in January 2020 (1.216) and the lowest in January 2021 (237).