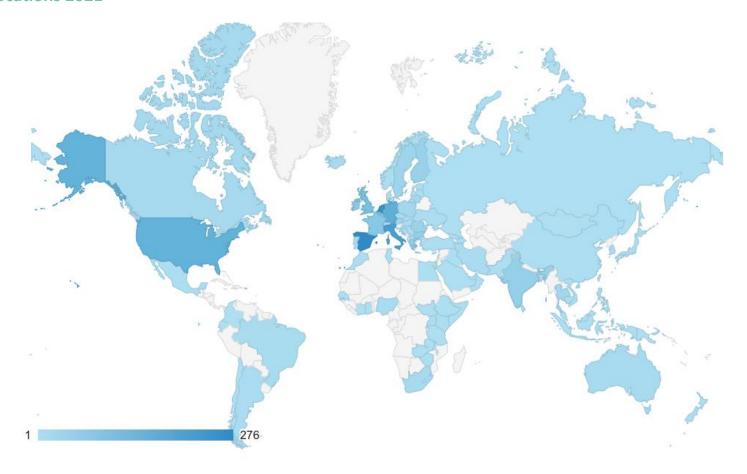

The country with more sessions is Spain (16,21%), followed by USA (10,45%), Germany (10,42%), Netherlands (9,83%)

and Belgium (6,65%). In terms of demographic variables, there are more male visitors (52,1%) than female ones (47,9%) and most visitors are in the age range of 25 - 34 years old.