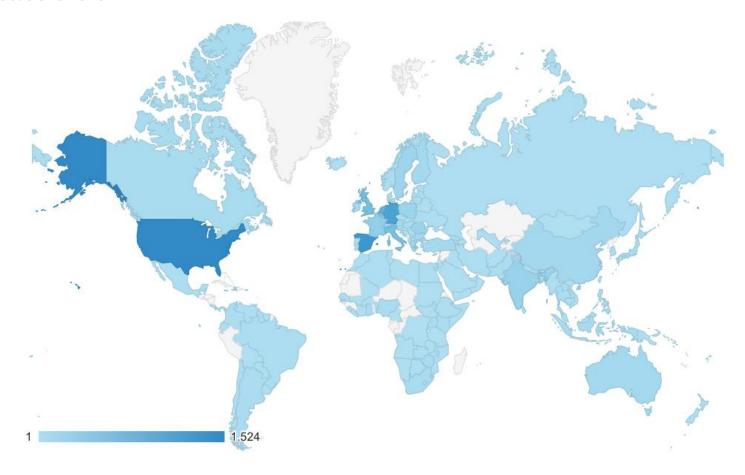

The country with more sessions is Spain (16,21%), followed by USA (10,45%), Germany (10,42%), Netherlands (9,83%)

and Belgium (6,65%). In terms of demographic variables, there are more male visitors (52,1%) than female ones (47,9%) and most visitors are in the age range of 25 - 34 years old.