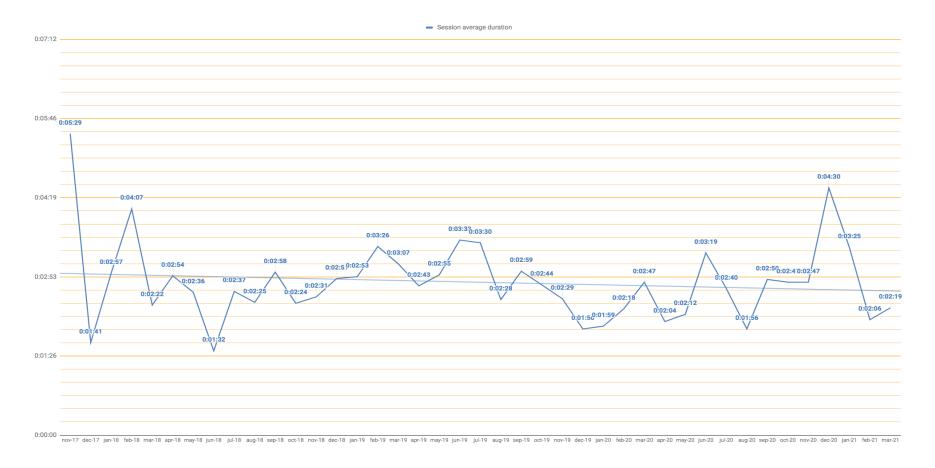

During the analysed period, the average of pages per session was 2,34 and the average time was 2 minutes and 41 seconds.

47,31% of the web traffic is organic, 37,15% is direct, 7,93% comes from social media and 7,20% is referral.

# 2.5 Average Session duration