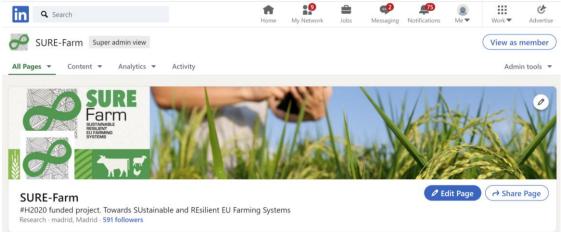

<sup>(\*)</sup> The first social media were launched within the six first months of the project. The number of years considered is 3.5 years.

Figure 1. Social media screenshot at 30.05.2021

#### 1.2 Social Media

The report includes the social media that have been used by SURE - Farm: Twitter, Instagram and LinkedIn.

#### 1.2.3. Linkedin

The profile was set in January 2020 and started its activity in March.

From November 3rd 2020 until April 29th 2021 an advertising campaign was developed in order to get more followers. It lasted 107 days, alternating a fortnight of promotion and a week off. With a total investment of 1.589,00€, the page got 105 direct followers and 156 indirect followers.