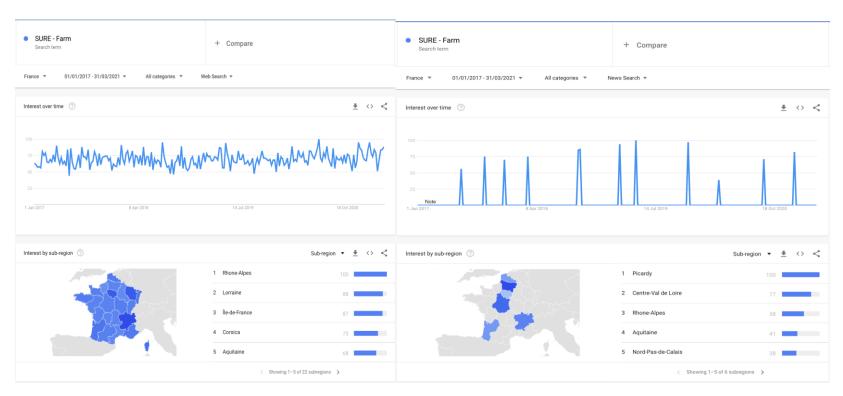

The country with more sessions is Spain (16,21%), followed by USA (10,45%), Germany (10,42%), Netherlands (9,83%)

and Belgium (6,65%). In terms of demographic variables, there are more male visitors (52,1%) than female ones (47,9%) and most visitors are in the age range of 25 - 34 years old.