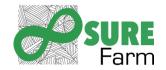

ad 496 followers (65,33% increase), 13 posts, 21 clicks and 21 interactions (150 reactions, 58 shares and 3 comments). In this period, the profile received 294 unique visitors and 520 visits.

When the last ad campaign finished (April 29th), the page had 584 followers (94,67% increase over the previous year).





# 2. SURE - Farm website. Trend 2017 - 2021

## 2.1 Total visits.







# 2.2 Total sessions -, organic sessions -, direct sessions - and referral sessions -









# 2.3 Total Bounce rate - , organic - , direct - and referral -







# 2.4 Pages per session.







# 2.5 Average Session duration







## 2.6 Total visitors







# 3. SURE - Social media. Trend 2017 - 2021

## 3.1 Twitter. Followers







## 3.2 Twitter. Interactions







# 3.3 Instagram. Followers







# **3.4** Instagram. Interactions







## 3.5 Linkedin. Followers







## 3.6 Linkedin. Interactions







# 4. Key communications and disseminations SURE - Farm documents. Trend 2019 - 2021

## 4.1 File downloads (web). (Since January 2019 until March 31st 2021)

## 2019

| SURE-Farm Downloads | 25/JANUARY | FEBRUARY | MARCH | APRIL | MAY | JUNE | JULY | AUGUST | SEPTEMBER | OCTOBER | NOVEMBER | DECEMBER | TOTAL 2019 |
|---------------------|------------|----------|-------|-------|-----|------|------|--------|-----------|---------|----------|----------|------------|
| 2019                |            |          |       |       |     |      |      |        |           |         |          |          |            |
| Downloads           | 124        | 182      | 157   | 240   | 267 |