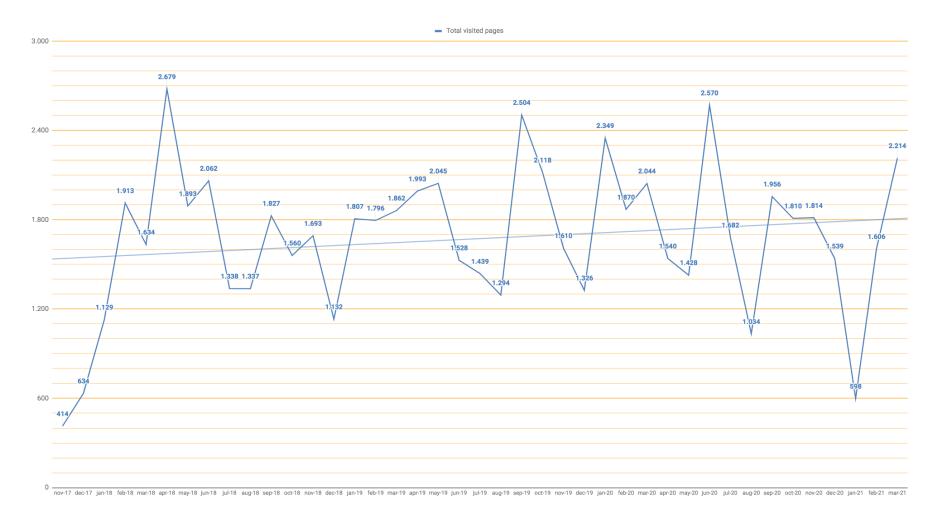

## 2.1 Total visits.

During the development of the web's activity, 68.513 pages have been visited, there have been 29.291 sessions and 17.600 visitors. The bounce rate of the period has been 53,91%.

The highest number of visited pages was achieved in April 2018 (2.679) and the lowest in January 2021 (598), (setting aside November 2017, when the activity began: 414 visited pages). The highest number of sessions was achieved in January 2020 (1.216) and the lowest in January 2021 (237).

#### 1.1.2 2018

20.089 visited pages, 7.833 sessions and 4.555 visitors. This is the year with more referral traffic. Let us highlight the number of visited pages in April (2.679), and the average time per session in February (4 minutes and 7 seconds, with an average of 3,33 visited pages).

## 1.1.3 2019

21.322 visited pages, 6% more than the former year, 8.919 sessions (14% more) and 5.256 visitors. 2019 has the best average time per page, almost three minutes, and also the highest traffic from social media (923 sessions).

## 1.1.4 2020

21.636 visited pages (1% more than 2019); 10.022 sessions (12% more) and 6.446 visitors. 2020 has the largest number of direct sessions (4.108), almost as many as the organic ones (4.634). January 2020 is the month with more sessions, most of them direct ones (60%).