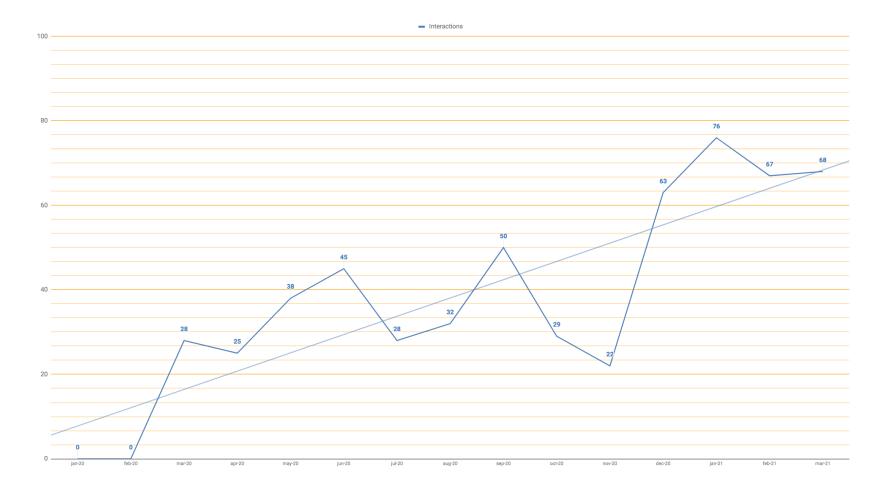

comments). In this period, the profile received 294 unique visitors and 520 visits.

When the last ad campaign finished (April 29th), the page had 584 followers (94,67% increase over the previous year).





# 2. SURE - Farm website. Trend 2017 - 2021

## 2.1 Total visits.







# 2.2 Total sessions -, organic sessions -, direct sessions - and referral sessions -









# 2.3 Total Bounce rate - , organic - , direct - and referral -







# 2.4 Pages per session.







# 2.5 Average Session duration







## 2.6 Total visitors







# 3. SURE - Social media. Trend 2017 - 2021

## 3.1 Twitter. Followers







## 3.2 Twitter. Interactions







# 3.3 Instagram. Followers







# **3.4** Instagram. Interactions







## 3.5 Linkedin. Followers







## 3.6 Linkedin. Interactions







# 4. Key communications and disseminations SURE - Farm documents. Trend 2019 - 2021

## 4.1 File downloads (web). (Since January 2019 until March 31st 2021)

## 2019

| SURE-Farm Downloads | 25/JANUARY | FEBRUARY | MARCH | APRIL | MAY | JUNE | JULY | AUGUST | SEPTEMBER | OCTOBER | NOVEMBER | DECEMBER | TOTAL 2019 |
|---------------------|------------|----------|-------|-------|-----|------|------|--------|-----------|---------|----------|----------|------------|
| 2019                |            |          |       |       |     |      |      |        |           |         |          |          |            |
| Downloads           | 124        | 182      | 157   | 240   | 267 | 227  | 246  | 148    | 387       | 309     | 232      | 195      | 2.714 ∞ %  |
| Unique downloads    | 110